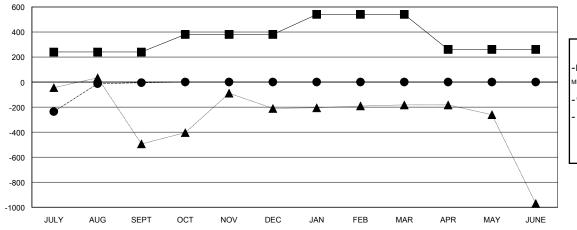

#### GOALS AND ACTUAL MEMBERS CUMULATIVE

| -■- CURRENT YEAR GOALS FOR NEW |  |
|--------------------------------|--|
| MEMBERS.                       |  |

- ● - CURRENT YEAR ACTUAL MEMBERS

- ▲ - LAST YEAR ACTUAL MEMBERS

## LOCATION INDIA

GMT CA 6

|                          |                  | Clubs       |                  |                       |                          |                    | Members                             |                    |                  |
|--------------------------|------------------|-------------|------------------|-----------------------|--------------------------|--------------------|-------------------------------------|--------------------|------------------|
| RESULTS FOR 2016-2017    |                  |             |                  | RESULTS FOR 2016-2017 |                          |                    |                                     |                    |                  |
| QUARTER                  | NEW CLUB<br>GOAL | NEW CLUBS   | DROPPED<br>CLUBS | NET<br>GAIN/LOSS      | QUARTER                  | NEW MEMBER<br>GOAL | CHARTER AND<br>NEW MEMBERS<br>ADDED | DROPPED<br>MEMBERS | NET<br>GAIN/LOSS |
| JULY/AUG/SEPT            | 2                | 0           | 2                | -2                    | JULY/AUG/SEPT            | 240<br>140         | 325<br>0                            | 330                | -5               |
| OCT/NOV/DEC  JAN/FEB/MAR | 3                | 0<br>0<br>0 | 0<br>0<br>0      | 0<br>0<br>0           | OCT/NOV/DEC  JAN/FEB/MAR | 160<br>-280        | 0                                   | 0<br>0<br>0        | 0<br>0<br>0      |
| APR/MAY/JUNE             | ı                | U           | 0                | 0                     | APR/MAY/JUNE             | -280               | 0                                   | 0                  | 0                |