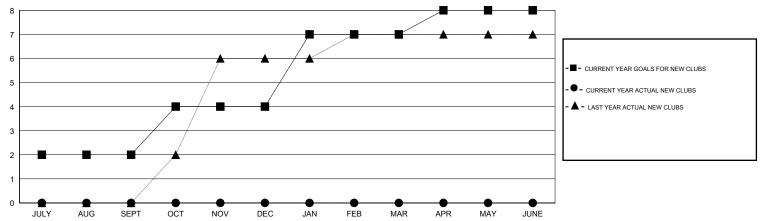

### GOALS AND ACTUAL NEW CLUBS CUMULATIVE

## LOCATION INDIA

GMT CA 6

|                          |                  | Clubs       |                  |                       |                          |                    | Members                             |                    |                  |
|--------------------------|------------------|-------------|------------------|-----------------------|--------------------------|--------------------|-------------------------------------|--------------------|------------------|
| RESULTS FOR 2016-2017    |                  |             |                  | RESULTS FOR 2016-2017 |                          |                    |                                     |                    |                  |
| QUARTER                  | NEW CLUB<br>GOAL | NEW CLUBS   | DROPPED<br>CLUBS | NET<br>GAIN/LOSS      | QUARTER                  | NEW MEMBER<br>GOAL | CHARTER AND<br>NEW MEMBERS<br>ADDED | DROPPED<br>MEMBERS | NET<br>GAIN/LOSS |
| JULY/AUG/SEPT            | 2                | 0           | 2                | -2                    | JULY/AUG/SEPT            | 240<br>140         | 325<br>0                            | 330                | -5               |
| OCT/NOV/DEC  JAN/FEB/MAR | 3                | 0<br>0<br>0 | 0<br>0<br>0      | 0<br>0<br>0           | OCT/NOV/DEC  JAN/FEB/MAR | 160<br>-280        | 0                                   | 0<br>0<br>0        | 0<br>0<br>0      |
| APR/MAY/JUNE             | ı                | U           | 0                | 0                     | APR/MAY/JUNE             | -280               | 0                                   | 0                  | 0                |